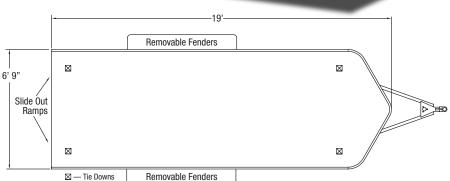

## STANDARD FEATURES

- 25/16" Bumper pull hitch
- 6'9" Wide
- 19' Long (to front of tapered nose)
- All aluminum construction
- 6" Aluminum interlocking plank floor
- Polished heavy duty extruded aluminum bottom rail
- Removable fenders
- 6' Slide in removable ramps
- 4 Recessed heavy duty tie downs
- Aluminum wheels
- LED marker and tail lights
- Top wind jack
- Rubber torsion axles
- Electric brake both axles
- Tandem 4000# axles
- 225 x 15 Radial tires