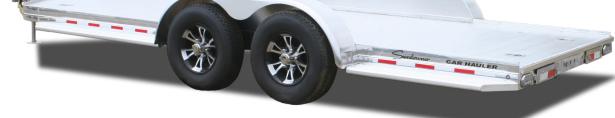

## **Car Hauler**

**BUMPER PULL** 

Sundowner's all aluminum open Car Haulers showcase your valuables and deliver them safely. Versatility and durability are what you get when you own a Sundowner car hauler. LED lights, electric brakes and torsion axles get you to your destination safely and comfortably. Enclosed nose and storage box features set our options apart from the pack.

## STANDARD FEATURES

- 25/16" Bumper pull hitch
- 6'9" Wide
- 19' Long (to front of tapered nose)
- All aluminum construction
- 6" Aluminum interlocking plank floor
- Polished heavy duty extruded aluminum bottom rail
- Removable fenders
- 6' Slide in removable ramps
- 4 Recessed heavy duty tie downs
- Aluminum wheels
- LED marker and tail lights
- Top wind jack
- Rubber torsion axles
- Electric brake both axles
- Tandem 4000# axles
- 225 x 15 Radial tires