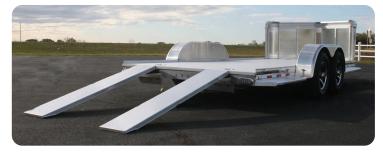

## STANDARD FEATURES

- 25/16" Bumper pull hitch
- 6'9" Wide
- 19' Long (to front of tapered nose)
- All aluminum construction
- 6" Aluminum interlocking plank floor
- Polished heavy duty extruded aluminum bottom rail
- Removable fenders
- 6' Slide in removable ramps
- 4 Recessed heavy duty tie downs
- Aluminum wheels
- LED marker and tail lights
- Top wind jack
- Rubber torsion axles
- Electric brake both axles
- Tandem 4000# axles
- 225 x 15 Radial tires

## **POPULAR OPTIONS**

- Dovetail
- Extra length
- Recessed spare box
- 3' Removable nose guard
- Enclosed nose guard (permanent)
- Utility ramp
- Spare tire

Shown with optional 3' removable nose quard

All dimensions are approximate. Some photos show options. Due to constant product improvements, specifications, component parts, standard and optional equipment are subject to change without notice or obligation. Refer to standard and special features for specifics. See your dealer for warranty details. 2022 © Sundowner Trailers, Inc. 06-14-22