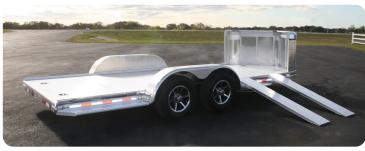

## **Car Hauler**

**BUMPER PULL** 

Sundowner's all aluminum open Car Haulers showcase your valuables and deliver them safely. Versatility and durability are what you get when you own a Sundowner car hauler. LED lights, electric brakes and torsion axles get you to your destination safely and comfortably. Enclosed nose and storage box features set our options apart from the pack.

## STANDARD FEATURES

- 25/16" Bumper pull hitch
- 6'9" Wide
- 19' Long (to front of tapered nose)
- All aluminum construction
- 6" Aluminum interlocking plank floor
- Polished heavy duty extruded aluminum bottom rail
- Removable fenders
- 6' Slide in removable ramps
- 4 Recessed heavy duty tie downs
- Aluminum wheels
- LED marker and tail lights
- Top wind jack
- Rubber torsion axles
- Electric brake both axles
- Tandem 4000# axles
- 225 x 15 Radial tires

## **POPULAR OPTIONS**

- Dovetail
- Extra length
- Recessed spare box
- 3' Removable nose guard
- Enclosed nose guard (permanent)
- Utility ramp
- Spare tire

Shown with optional 3' removable nose quard

All dimensions are approximate. Some photos show options. Due to constant product improvements, specifications, component parts, standard and optional equipment are subject to change without notice or obligation. Refer to standard and special features for specifics. See your dealer for warranty details. 2022 © Sundowner Trailers, Inc. 06-14-22