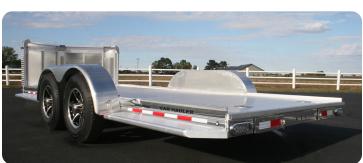

## **Car Hauler**

**BUMPER PULL** 

Sundowner's all aluminum open Car Haulers showcase your valuables and deliver them safely. Versatility and durability are what you get when you own a Sundowner car hauler. LED lights, electric brakes and torsion axles get you to your destination safely and comfortably. Enclosed nose and storage box features set our options apart from the pack.

## STANDARD FEATURES

- 25/16" Bumper pull hitch
- 6'9" Wide
- 19' Long (to front of tapered nose)
- All aluminum construction
- 6" Aluminum interlocking plank floor
- Polished heavy duty extruded aluminum bottom rail
- Removable fenders
- 6' Slide in removable ramps
- 4 Recessed heavy duty tie downs
- Aluminum wheels
- LED marker and tail lights
- Top wind jack
- Rubber torsion axles
- Electric brake both axles
- Tandem 4000# axles
- 225 x 15 Radial tires