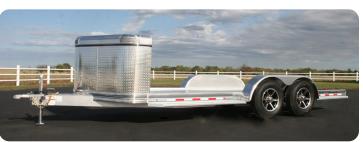

## **POPULAR OPTIONS**

- Dovetail
- Extra length
- Recessed spare box
- 3' Removable nose guard
- Enclosed nose guard (permanent)
- Utility ramp
- Spare tire

Shown with optional 3' removable nose quard

All dimensions are approximate. Some photos show options. Due to constant product improvements, specifications, component parts, standard and optional equipment are subject to change without notice or obligation. Refer to standard and special features for specifics. See your dealer for warranty details. 2022 © Sundowner Trailers, Inc. 06-14-22