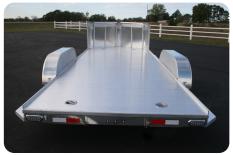

## **Car Hauler**

**BUMPER PULL** 

Sundowner's all aluminum open Car Haulers showcase your valuables and deliver them safely. Versatility and durability are what you get when you own a Sundowner car hauler. LED lights, electric brakes and torsion axles get you to your destination safely and comfortably. Enclosed nose and storage box features set our options apart from the pack.

## STANDARD FEATURES

- 25/16" Bumper pull hitch
- 6'9" Wide
- 19' Long (to front of tapered nose)
- All aluminum construction
- 6" Aluminum interlocking plank floor
- Polished heavy duty extruded aluminum bottom rail
- Removable fenders
- 6' Slide in removable ramps
- 4 Recessed heavy duty tie downs
- Aluminum wheels
- LED marker and tail lights
- Top wind jack
- Rubber torsion axles
- Electric brake both axles
- Tandem 4000# axles
- 225 x 15 Radial tires